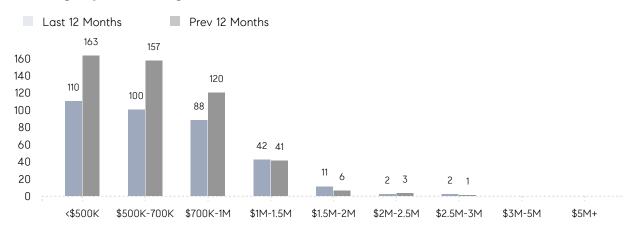

E | \$826,364 | \$704,741 | 17%       |
|                | # OF CONTRACTS     | 16        | 24        | -33%      |
|                | NEW LISTINGS       | 27        | 21        | 29%       |
| Condo/Co-op/TH | AVERAGE DOM        | 50        | 23        | 117%      |
|                | % OF ASKING PRICE  | 98%       | 102%      |           |
|                | AVERAGE SOLD PRICE | \$415,000 | \$351,200 | 18%       |
|                | # OF CONTRACTS     | 1         | 4         | -75%      |
|                | NEW LISTINGS       | 1         | 10        | -90%      |
|                |                    |           |           |           |

Oct 2022

Oct 2021

% Change

# Scotch Plains

### OCTOBER 2022

### Monthly Inventory



### Contracts By Price Range



### Listings By Price Range



# COMPASS



Compass makes no representations or warranties, express or implied, with respect to future market conditions or prices of residential product at the time the subject property or any competitive property is complete and ready for occupancy or with respect to any report, study, finding, recommendation or other information provided by Compass herein. Moreover, no warranty, express or implied, is made or should be assumed regarding the accuracy, adequacy, completeness, legality, reliability, merchantability or fitness for a particular purpose of any information, in part or whole, contained herein. All material is presented with the understanding that Compass shall not be deemed to provide legal, accounting or other professional services. This is not intended to solicit the purch