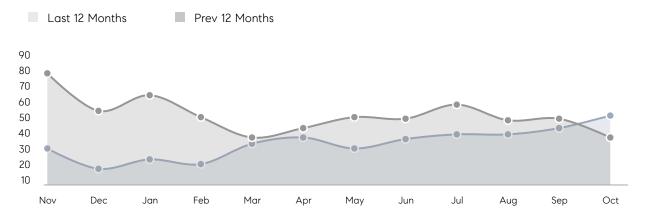

| 103%      |           |
|                | AVERAGE SOLD PRICE | \$826,364 | \$704,741 | 17%       |
|                | # OF CONTRACTS     | 16        | 24        | -33%      |
|                | NEW LISTINGS       | 27        | 21        | 29%       |
| Condo/Co-op/TH | AVERAGE DOM        | 50        | 23        | 117%      |
|                | % OF ASKING PRICE  | 98%       | 102%      |           |
|                | AVERAGE SOLD PRICE | \$415,000 | \$351,200 | 18%       |
|                | # OF CONTRACTS     | 1         | 4         | -75%      |
|                | NEW LISTINGS       | 1         | 10        | -90%      |
|                |                    |           |           |           |

Oct 2022

Oct 2021

% Change

# Scotch Plains

### OCTOBER 2022

### Monthly Inventory



### Contracts By Price Range



### Listings By Price Range



# COMPASS



Compass makes no representations or warranties, express or implied, with respect to future market conditions or prices of residential product at the time the subject property or any competitive property is complete and ready for occupancy or with respect to any report, study, finding, recommendation or other information provided by Compass herein. Moreover, no warranty, express or implied, is made or should be assumed regarding the accuracy, adequacy, completeness, legality, reliability, merchantability or fitness for a particular purpose of any information, in part or whole, contained herein. All material is presented with the understanding that Compass shall not be deemed to provide legal, accounting or other p