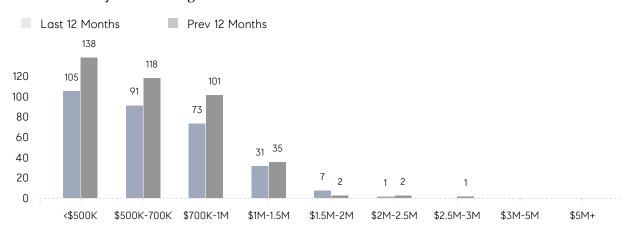

| AVERAGE SOLD PRICE | \$826,364 | \$704,741 | 17%       |
|                | # OF CONTRACTS     | 16        | 24        | -33%      |
|                | NEW LISTINGS       | 27        | 21        | 29%       |
| Condo/Co-op/TH | AVERAGE DOM        | 50        | 23        | 117%      |
|                | % OF ASKING PRICE  | 98%       | 102%      |           |
|                | AVERAGE SOLD PRICE | \$415,000 | \$351,200 | 18%       |
|                | # OF CONTRACTS     | 1         | 4         | -75%      |
|                | NEW LISTINGS       | 1         | 10        | -90%      |
|                |                    |           |           |           |

Oct 2022

Oct 2021

% Change

# Scotch Plains

### OCTOBER 2022

### Monthly Inventory



### Contracts By Price Range



### Listings By Price Range



# COMPASS



Compass makes no representations or warranties, express or implied, with respect to future market conditions or prices of residential product at the time the subject property or any competitive property is complete and ready for occupancy or with respect to any report, study, finding, recommendation or other information provided by Compass herein. Moreover, no warranty, express or implied, is made or should be assumed regarding the accuracy, adequacy, completeness, legality, reliability, merchantability or fitness for a particular purpose of any information, in part or whole, contained herein. All material is presented with the understanding that Compass shall not be deemed to provide legal, accounting or other professional services. This is no